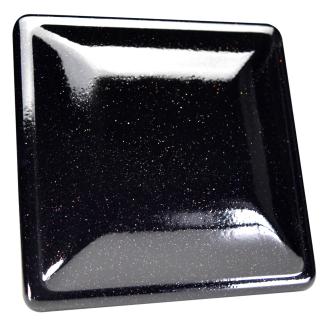

# BRIGHT RUBY RED SHOTS074

Your imagination is your limitation, add Bright Ruby Red to your colors!

Works great with all powder paints and colors, especially darker and translucent colors! Add it to your clear coat for even more depth.

#### FEATURES:

- 5 grams per bottle
- Micron Size: 50-300 μm
- Temperature Limit 400°F
- Recommended Pour: 1 shot per 1lb of solid color / 1 shot per 2lbs of clear coat
- Shot mixed with Super Mirror Clear & coated over Satin Black base